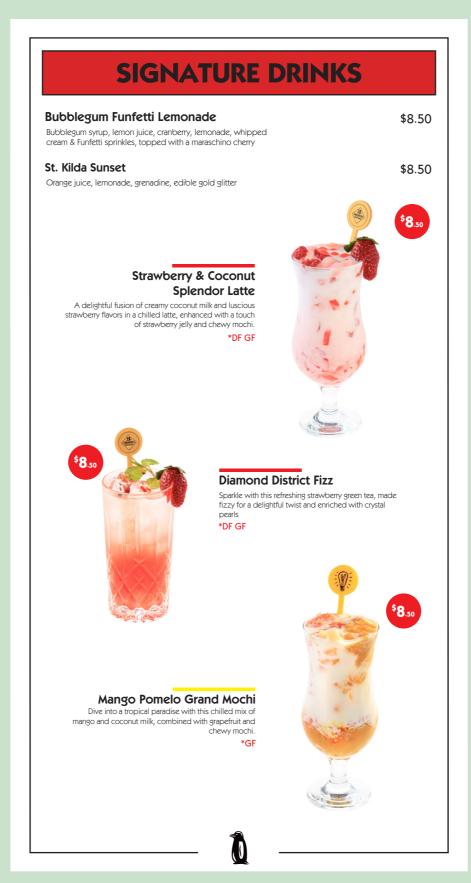

|
| Bundaberg Ginger Beer                                       | \$5.50               |
| Unlimited Sparkling Water                                   | \$2.00 <sub>pp</sub> |
| Juice - Bottled                                             | \$5.00               |
| Juice - Kids Pop Top                                        | \$4.00               |
| — ICED DRINKS —                                             |                      |
| Coffee, Latte, Mocha, Chocolate, Chai                       | \$7.00               |
| — MILK SHAKES —                                             |                      |
| Chocolate, Strawberry, Caramel,<br>Vanilla, Cookies & Cream | \$7.00               |
|                                                             |                      |



We endeavour to accommodate special allergy /intolerance requests. Please understand we cannot completely guarantee any items due to working environments & supplied goods/ingredients. We also continue our commitment to sourcing produce with complete consideration for welfare & sustainability.







\*NF (NUT FREE) DF (DAIRY FREE) GF (GLUTEN FREE) **V (VEGETARIAN)**