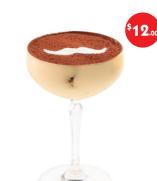

## **HIGH ROLLERS**

Mustache Tiramisu

Delight in our unique tiramisu with layers of mascarpone and Kahlua coffee soaked ladyfingers.

\$12.00

-Oreos & Chocolate -Caramel & Honeycomb -Strawberry & Sprinkles