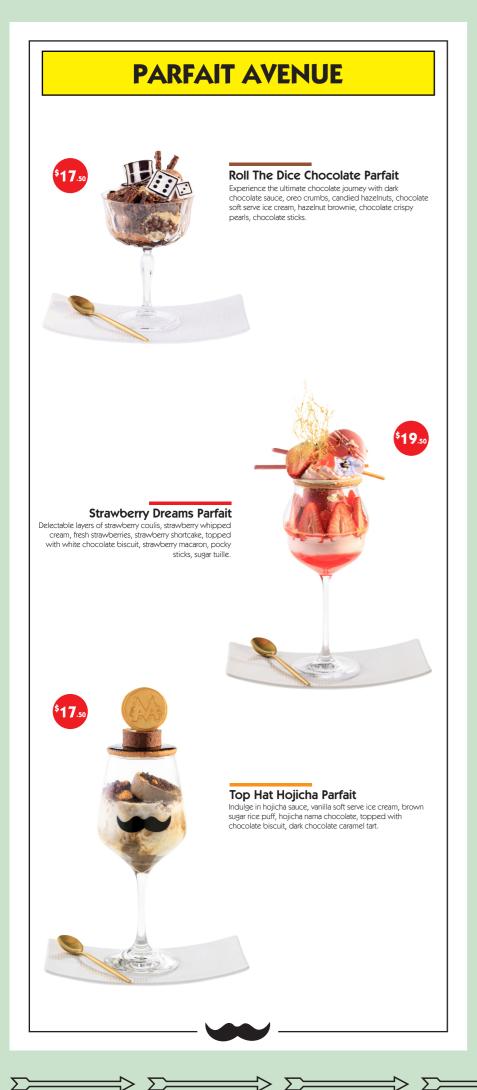

## **HIGH ROLLERS**



Mustache Tiramisu

Delight in our unique tiramisu with layers of mascarpone and Kahlua coffee soaked ladyfingers.



\$12.00

-Oreos & Chocolate -Caramel & Honeycomb -Strawberry & Sprinkles

Soft Serve Ice Cream

\$5.00

## Mr. Monopoly Choux



Monopoly Money Taro Choux \$6.50 Monopoly Money Cookie And Cream Choux \$6.50 Monopoly Money Biscoff Choux \$6.50 Monopoly Money Hazelnut Choux \$6.50 Community Chest Crème Brûlée Choux \$7.50 Take 5 Choux Home \$28.50

## Something from the cabinet?

View delicious housemade cakes in our display to order





monopolydreamsmelbourne www.monopolydreams.com.au





| HOT DRINKS                               |        |
|------------------------------------------|--------|
| Espresso                                 | \$4.00