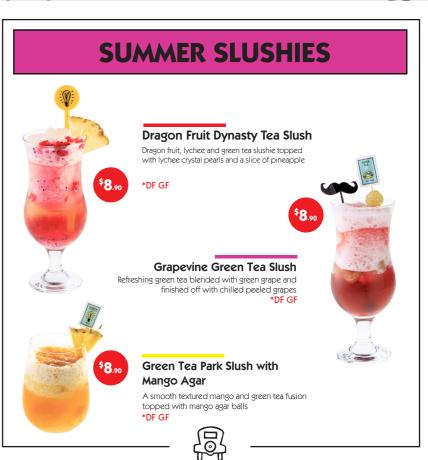

INKS —                                             |                      |
| Coffee, Latte, Mocha, Chocolate, Chai                       | \$7.00               |
| — MILK SHAKES —                                             |                      |
| Chocolate, Strawberry, Caramel,<br>Vanilla, Cookies & Cream | \$7.00               |
|                                                             |                      |



We endeavour to accommodate special allergy /intolerance requests. Please understand we cannot completely guarantee any items due to working environments & supplied goods/ingredients. We also continue our commitment to sourcing produce with complete consideration for welfare & sustainability.







\*NF (NUT FREE) DF (DAIRY FREE) GF (GLUTEN FREE) **V (VEGETARIAN)**